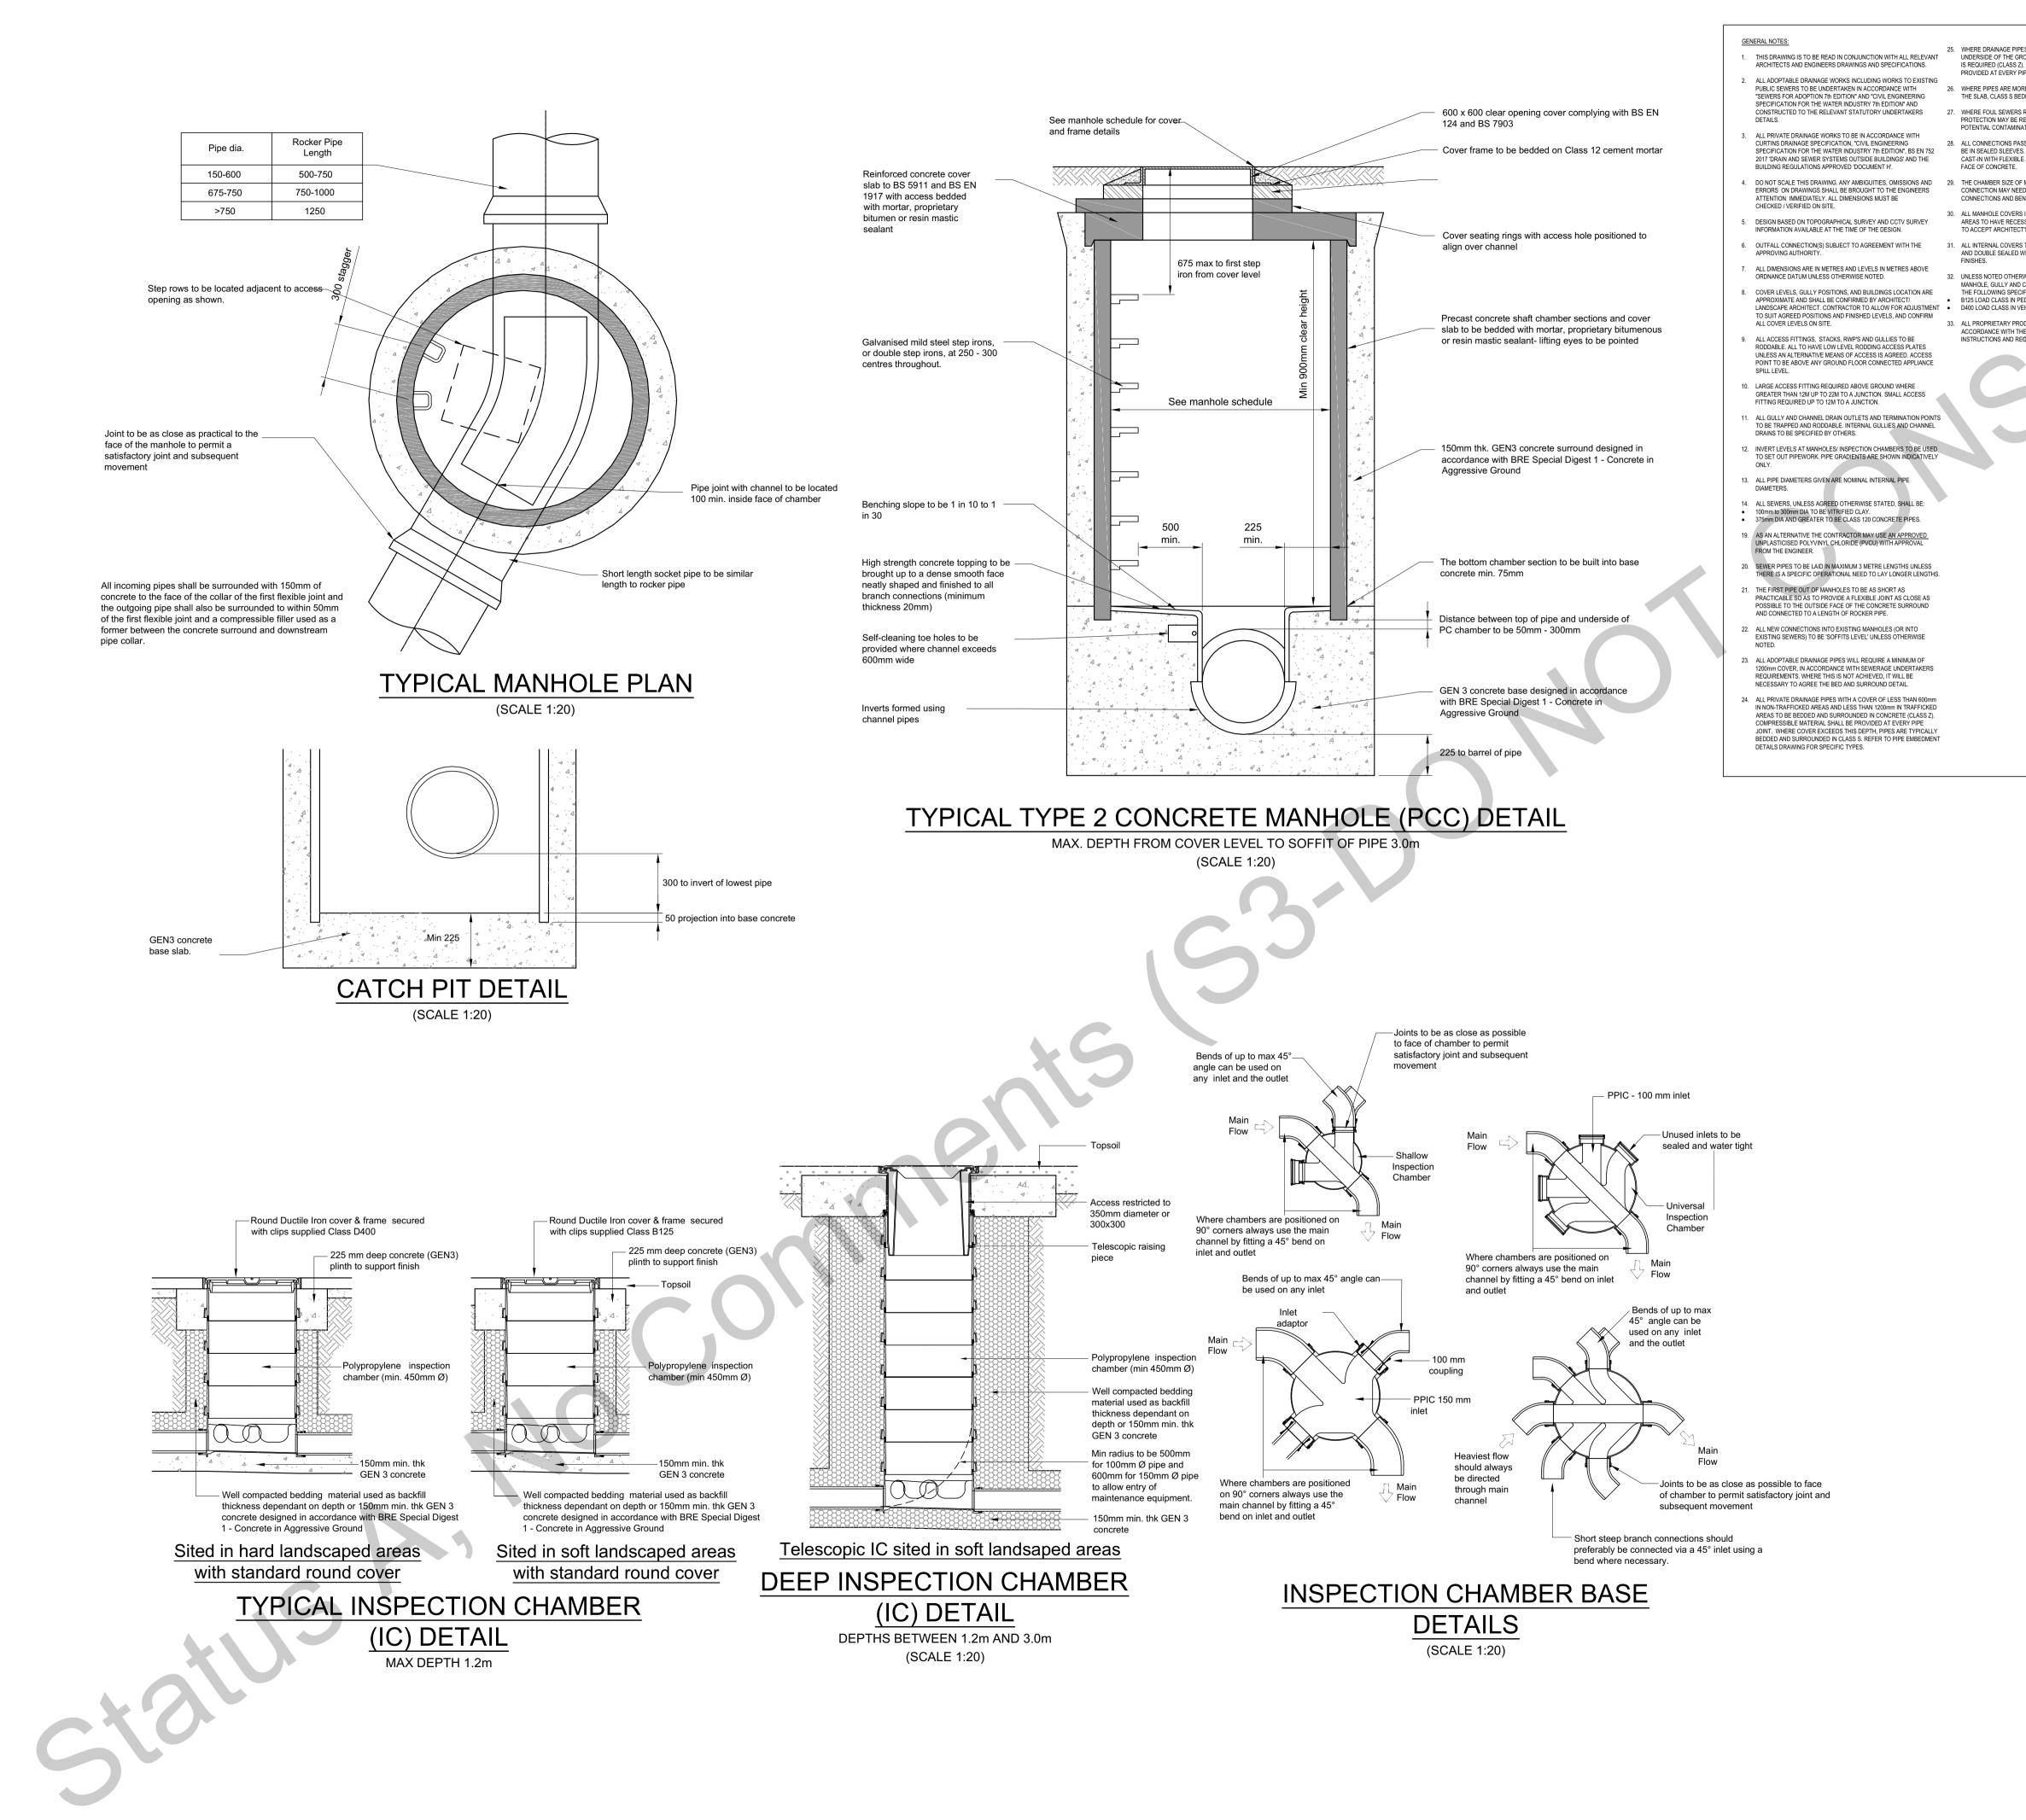

| YOUND FLOOR SLAB, CONCRETE ENCASEMENT<br>(): COMPRESSIDE JOINTS ARE TO BE<br>PPE JOINT WITHIN THE CONCRETE:       2. DO NOT SCALE THIS DRAWING. ANY AMBIGUITIES, OMISSIONS AND<br>ERRORS ON DRAWINGS SHALL BE BROUGHT TO THE ENGINEERS<br>ATTENTION IMMEDIATELY. ALL DIMENSIONS MUST BE CHECKED /<br>VERIFIED ON SITE.         SRUN ABOVE SUFFACE SEWERS, CONCRETE<br>required at CROSSOVERS TO PREVENT ANY<br>ATTOM.       3. ALL DIMENSIONS ARE IN METRES UNLESS NOTED OTHERWISE.         4. FOR GENERAL NOTES REFER TO DRAWING.       4. FOR GENERAL NOTES REFER TO DRAWING.         5. INFILTRATIVELY CONNECTIONS MAY BE<br>E JOINTS ON GREATER THAN 150MM FROM       5. INFILTRATION ASSUMED POSSIBLE IN THIS SCENARIO. TO BE<br>CONFIRMED BY BRE 365 INFILTRATION USED TO ANALYZE THE<br>RUNOFF AND STORAGE ESTIMATION