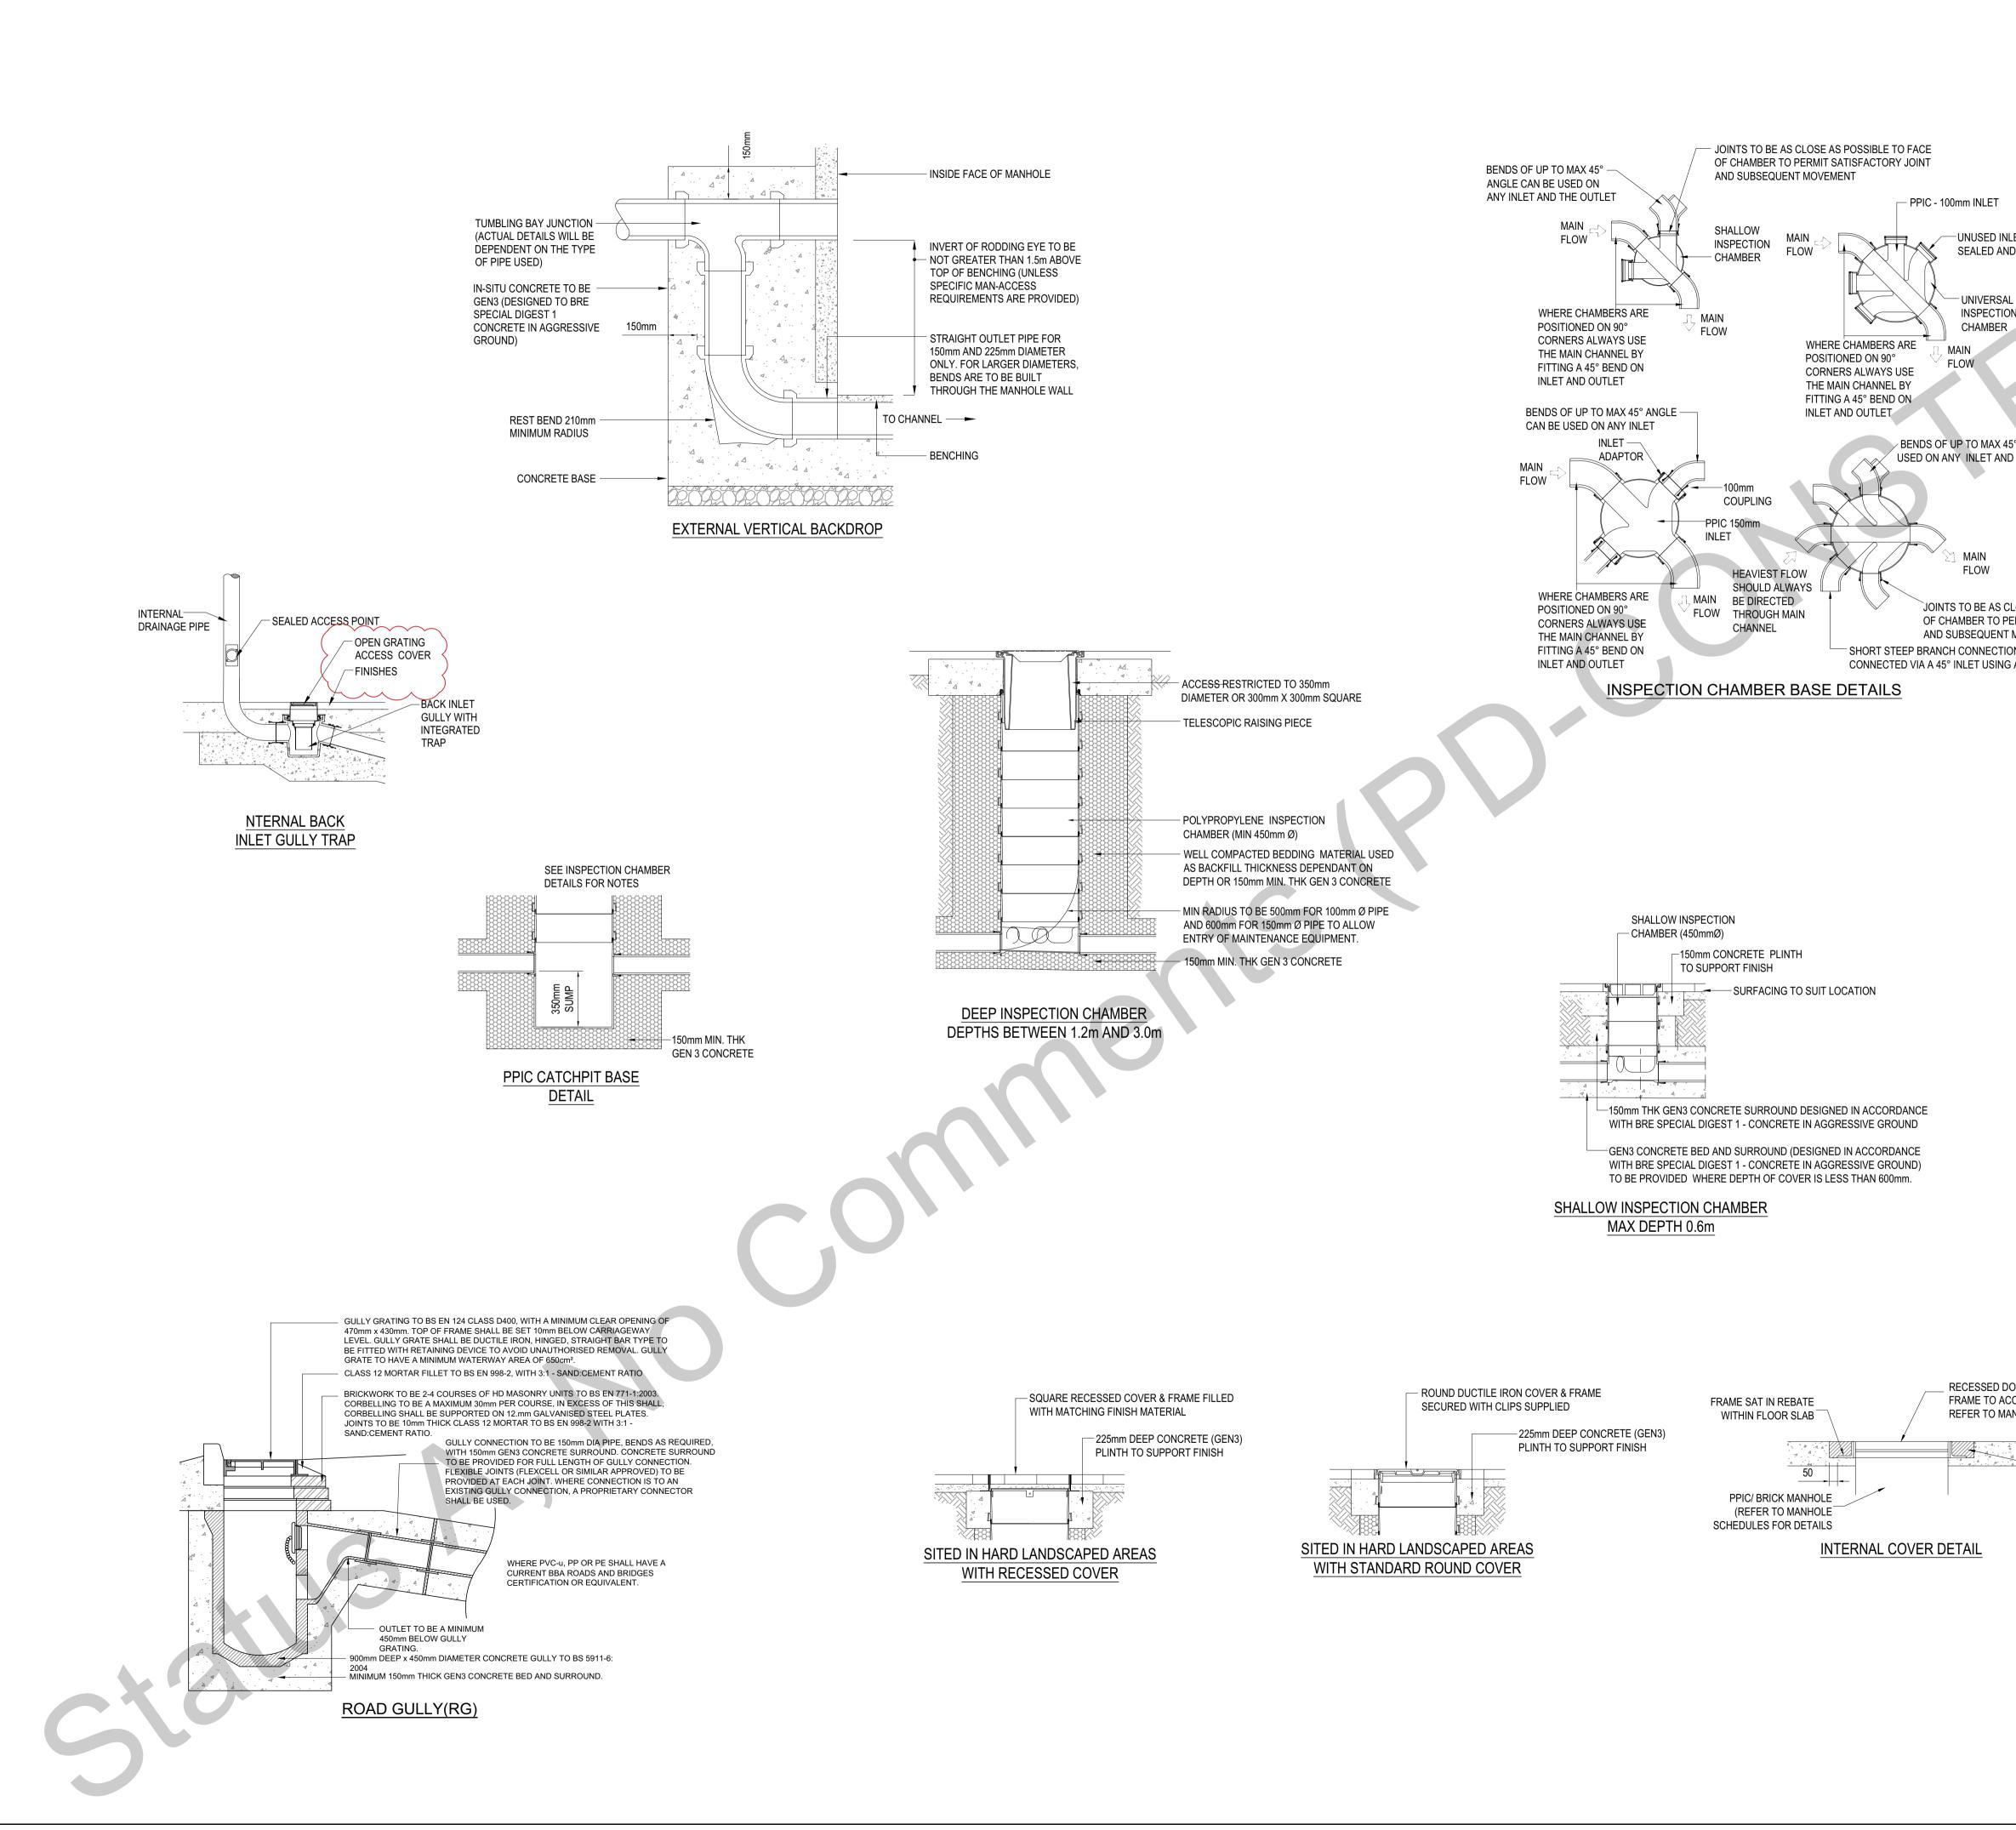

|                                                                                                                                                                                   | 20200- | -UUK-IMSCP-       | сл-⊔К-Ш-                     | 1090                   |                |         | r⁻∪Z   |



|                                                                               | GENERAL NOTES:<br>1. THIS DRAWING IS TO BE READ IN CONJUNCTION WITH ALL<br>DELEVANT ADDULTEOTO AND ENGINEERS PRANTINGS AND                                                                                                                                            | A1                            |
|-------------------------------------------------------------------------------|-----------------------------------------------------------------------------------------------------------------------------------------------------------------------------------------------------------------------------------------------------------------------|-------------------------------|
|