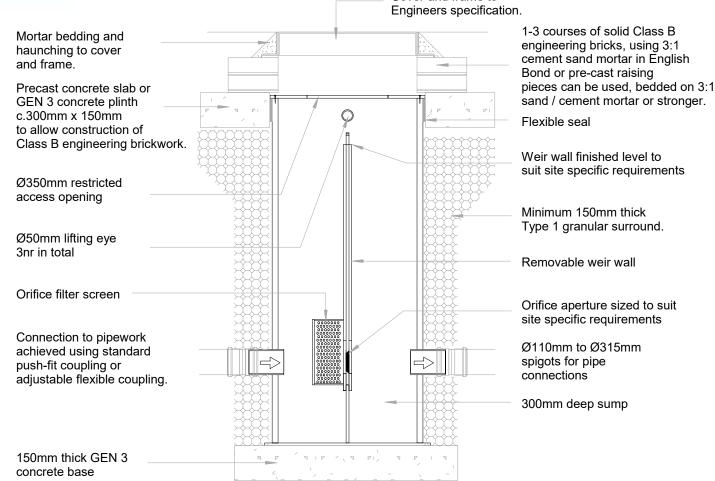

Cover and frame to

INSTALLATION DETAIL WASP06102WW Series Prefabricated Weir Wall Flow Control Chamber Ø600 up to 1.5m deep chamber By SEL Environmental Tel: 01254 589987